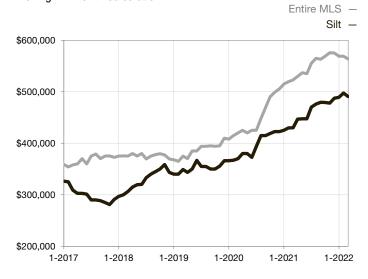

\* Does not account for seller concessions and/or down payment assistance. | Activity for one month can sometimes look extreme due to small sample size.

Median Sales Price - Single Family Rolling 12-Month Calculation