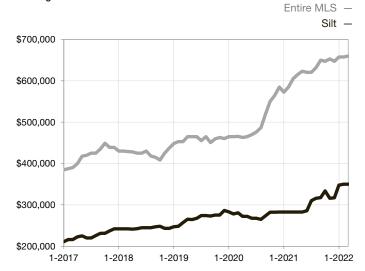

|  |
| Days on Market Until Sale       | 0     | 0    |                                      | 3            | 7           | + 133.3%                             |  |
| Inventory of Homes for Sale     | 0     | 0    |                                      |              |             |                                      |  |
| Months Supply of Inventory      | 0.0   | 0.0  |                                      |              |             |                                      |  |

\* Does not account for seller concessions and/or down payment assistance. | Activity for one month can sometimes look extreme due to small sample size.

Median Sales Price - Single Family Rolling 12-Month Calculation



## Median Sales Price – Townhouse-Condo Rolling 12-Month Calculation