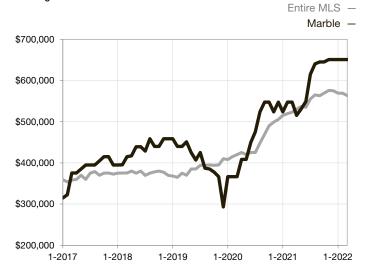

| 0.0%         | 0.0%        |                                      |  |
| Days on Market Until Sale       | 0     | 0    |                                   | 0            | 0           |                                      |  |
| Inventory of Homes for Sale     | 0     | 0    |                                   |              |             |                                      |  |
| Months Supply of Inventory      | 0.0   | 0.0  |                                   |              |             |                                      |  |

<sup>\*</sup> Does not account for seller concessions and/or down payment assistance. | Activity for one month can sometimes look extreme due to small sample size.

## Median Sales Price – Single Family

Rolling 12-Month Calculation



## Median Sales Price – Townhouse-Condo

Rolling 12-Month Calculation