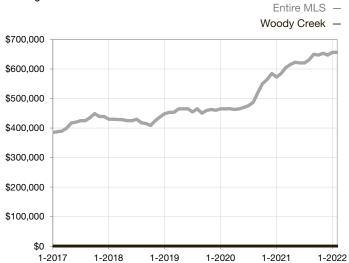

|  |
| Days on Market Until Sale       | 0        | 0    |                                   | 0            | 0           |                                      |  |
| Inventory of Homes for Sale     | 0        | 0    |                                   |              |             |                                      |  |
| Months Supply of Inventory      | 0.0      | 0.0  |                                   |              |             |                                      |  |

<sup>\*</sup> Does not account for seller concessions and/or down payment assistance. | Activity for one month can sometimes look extreme due to small sample size.

## Median Sales Price – Single Family

Rolling 12-Month Calculation



## **Median Sales Price - Townhouse-Condo**

Rolling 12-Month Calculation