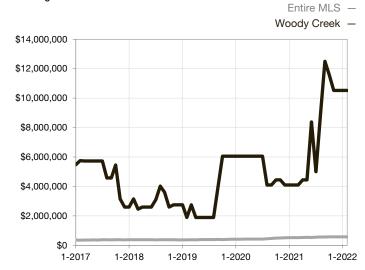

| 0.0%         | 0.0%        |                                      |  |
| Days on Market Until Sale       | 0        | 0    |                                   | 0            | 0           |                                      |  |
| Inventory of Homes for Sale     | 0        | 0    |                                   |              |             |                                      |  |
| Months Supply of Inventory      | 0.0      | 0.0  |                                   |              |             |                                      |  |

<sup>\*</sup> Does not account for seller concessions and/or down payment assistance. | Activity for one month can sometimes look extreme due to small sample size.

## Median Sales Price – Single Family

Rolling 12-Month Calculation



## **Median Sales Price - Townhouse-Condo**

Rolling 12-Month Calculation