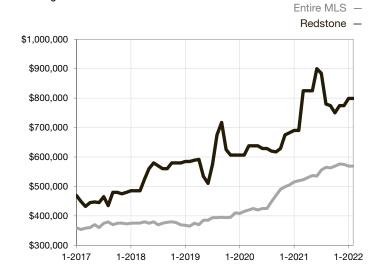

| 101.8%       | 0.0%        | - 100.0%                             |  |
| Days on Market Until Sale       | 3         | 0    | - 100.0%                          | 3            | 0           | - 100.0%                             |  |
| Inventory of Homes for Sale     | 0         | 0    |                                   |              |             |                                      |  |
| Months Supply of Inventory      | 0.0       | 0.0  |                                   |              |             |                                      |  |

<sup>\*</sup> Does not account for seller concessions and/or down payment assistance. | Activity for one month can sometimes look extreme due to small sample size.

## **Median Sales Price - Single Family**

Rolling 12-Month Calculation



## **Median Sales Price - Townhouse-Condo**

Rolling 12-Month Calculation