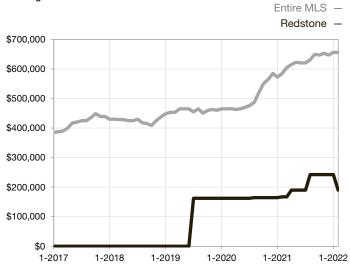

Days on Market Until Sale       | 3         | 0    | - 100.0%                          | 3            | 0           | - 100.0%                             |  |
| Inventory of Homes for Sale     | 0         | 0    |                                   |              |             |                                      |  |
| Months Supply of Inventory      | 0.0       | 0.0  |                                   |              |             |                                      |  |

<sup>\*</sup> Does not account for seller concessions and/or down payment assistance. | Activity for one month can sometimes look extreme due to small sample size.

## **Median Sales Price - Single Family**

Rolling 12-Month Calculation



## **Median Sales Price - Townhouse-Condo**

Rolling 12-Month Calculation