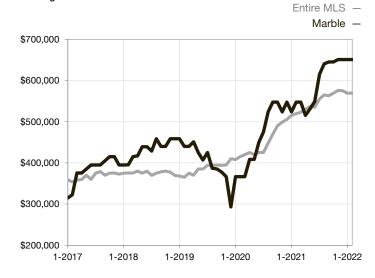

| 0.0%         | 0.0%        |                                      |  |
| Days on Market Until Sale       | 0        | 0    |                                   | 0            | 0           |                                      |  |
| Inventory of Homes for Sale     | 0        | 0    |                                   |              |             |                                      |  |
| Months Supply of Inventory      | 0.0      | 0.0  |                                   |              |             |                                      |  |

<sup>\*</sup> Does not account for seller concessions and/or down payment assistance. | Activity for one month can sometimes look extreme due to small sample size.

## **Median Sales Price - Single Family**

Rolling 12-Month Calculation



## **Median Sales Price - Townhouse-Condo**

Rolling 12-Month Calculation