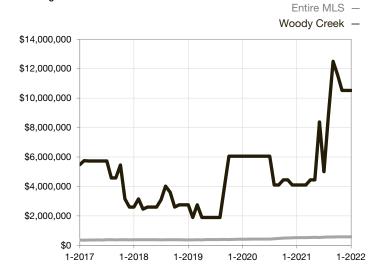

| 0.0%         | 0.0%        |                                      |  |
| Days on Market Until Sale       | 0       | 0    |                                      | 0            | 0           |                                      |  |
| Inventory of Homes for Sale     | 0       | 0    |                                      |              |             |                                      |  |
| Months Supply of Inventory      | 0.0     | 0.0  |                                      |              |             |                                      |  |

<sup>\*</sup> Does not account for seller concessions and/or down payment assistance. | Activity for one month can sometimes look extreme due to small sample size.

## Median Sales Price – Single Family

Rolling 12-Month Calculation



## Median Sales Price – Townhouse-Condo

Rolling 12-Month Calculation