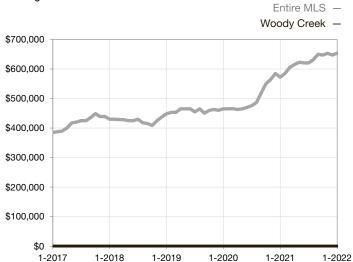

|
| Days on Market Until Sale       | 0       | 0    |                                      | 0            | 0           |                                      |  |
| Inventory of Homes for Sale     | 0       | 0    |                                      |              |             |                                      |  |
| Months Supply of Inventory      | 0.0     | 0.0  |                                      |              |             |                                      |  |

<sup>\*</sup> Does not account for seller concessions and/or down payment assistance. | Activity for one month can sometimes look extreme due to small sample size.

## Median Sales Price – Single Family

Rolling 12-Month Calculation



## Median Sales Price – Townhouse-Condo

Rolling 12-Month Calculation