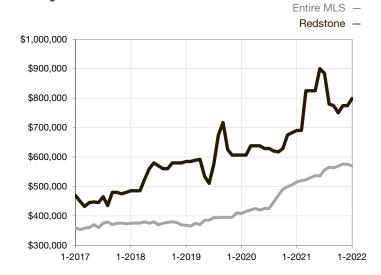

| 0.0%         | 0.0%        |                                      |  |
| Days on Market Until Sale       | 0       | 0    |                                   | 0            | 0           |                                      |  |
| Inventory of Homes for Sale     | 0       | 0    |                                   |              |             |                                      |  |
| Months Supply of Inventory      | 0.0     | 0.0  |                                   |              |             |                                      |  |

<sup>\*</sup> Does not account for seller concessions and/or down payment assistance. | Activity for one month can sometimes look extreme due to small sample size.

## **Median Sales Price - Single Family**

Rolling 12-Month Calculation



## **Median Sales Price - Townhouse-Condo**

Rolling 12-Month Calculation