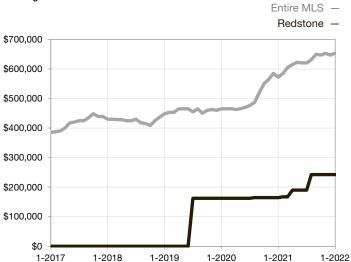

|
| Days on Market Until Sale       | 0       | 0    |                                   | 0            | 0           |                                      |  |
| Inventory of Homes for Sale     | 0       | 0    |                                   |              |             |                                      |  |
| Months Supply of Inventory      | 0.0     | 0.0  |                                   |              |             |                                      |  |

<sup>\*</sup> Does not account for seller concessions and/or down payment assistance. | Activity for one month can sometimes look extreme due to small sample size.

## **Median Sales Price - Single Family**

Rolling 12-Month Calculation



## **Median Sales Price - Townhouse-Condo**

Rolling 12-Month Calculation