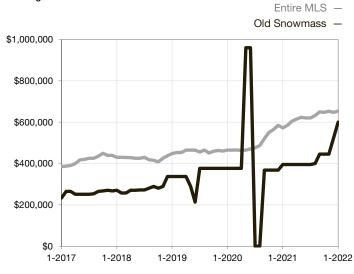

|
| Days on Market Until Sale       | 190       | 0    | - 100.0%                          | 190          | 0           | - 100.0%                             |
| Inventory of Homes for Sale     | 1         | 0    | - 100.0%                          |              |             |                                      |
| Months Supply of Inventory      | 0.7       | 0.0  | - 100.0%                          |              |             |                                      |

<sup>\*</sup> Does not account for seller concessions and/or down payment assistance. | Activity for one month can sometimes look extreme due to small sample size.

## **Median Sales Price - Single Family**

Rolling 12-Month Calculation



## **Median Sales Price - Townhouse-Condo**

Rolling 12-Month Calculation