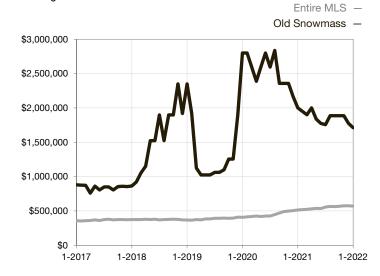

| 97.6%        | 0.0%        | - 100.0%                             |
| Days on Market Until Sale       | 190       | 0    | - 100.0%                          | 190          | 0           | - 100.0%                             |
| Inventory of Homes for Sale     | 1         | 0    | - 100.0%                          |              |             |                                      |
| Months Supply of Inventory      | 0.7       | 0.0  | - 100.0%                          |              |             |                                      |

<sup>\*</sup> Does not account for seller concessions and/or down payment assistance. | Activity for one month can sometimes look extreme due to small sample size.

## **Median Sales Price - Single Family**

Rolling 12-Month Calculation



## **Median Sales Price - Townhouse-Condo**

Rolling 12-Month Calculation