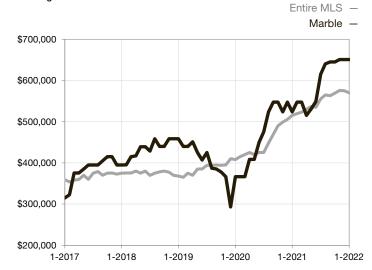

| 0.0%         | 0.0%        |                                      |  |
| Days on Market Until Sale       | 0       | 0    |                                   | 0            | 0           |                                      |  |
| Inventory of Homes for Sale     | 0       | 0    |                                   |              |             |                                      |  |
| Months Supply of Inventory      | 0.0     | 0.0  |                                   |              |             |                                      |  |

<sup>\*</sup> Does not account for seller concessions and/or down payment assistance. | Activity for one month can sometimes look extreme due to small sample size.

## **Median Sales Price - Single Family**

Rolling 12-Month Calculation



## **Median Sales Price - Townhouse-Condo**

Rolling 12-Month Calculation