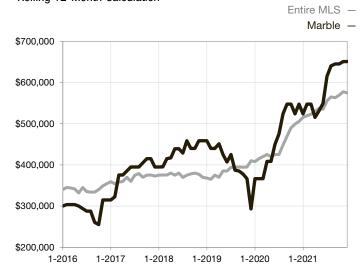

\* Does not account for seller concessions and/or down payment assistance. | Activity for one month can sometimes look extreme due to small sample size.

Median Sales Price – Single Family Rolling 12-Month Calculation