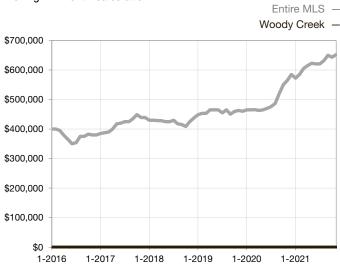

|  |
| Days on Market Until Sale       | 0        | 0    |                                   | 0            | 0            |                                      |  |
| Inventory of Homes for Sale     | 0        | 0    |                                   |              |              |                                      |  |
| Months Supply of Inventory      | 0.0      | 0.0  |                                   |              |              |                                      |  |

<sup>\*</sup> Does not account for seller concessions and/or down payment assistance. | Activity for one month can sometimes look extreme due to small sample size.

## Median Sales Price – Single Family

Rolling 12-Month Calculation



## Median Sales Price – Townhouse-Condo

Rolling 12-Month Calculation