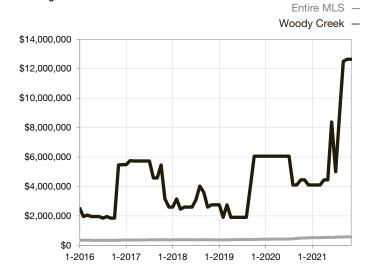

| 0.0%         | 0.0%         |                                      |  |
| Days on Market Until Sale       | 0        | 0    |                                   | 0            | 0            |                                      |  |
| Inventory of Homes for Sale     | 0        | 0    |                                   |              |              |                                      |  |
| Months Supply of Inventory      | 0.0      | 0.0  |                                   |              |              |                                      |  |

<sup>\*</sup> Does not account for seller concessions and/or down payment assistance. | Activity for one month can sometimes look extreme due to small sample size.

## Median Sales Price – Single Family

Rolling 12-Month Calculation



## Median Sales Price – Townhouse-Condo

Rolling 12-Month Calculation