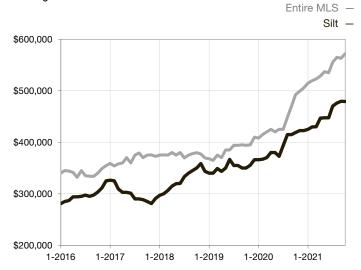

## **Median Sales Price - Single Family**

Rolling 12-Month Calculation

## Silt

| Single Family                   | October   |           |                                      | Year to Date |              |                                   |
|---------------------------------|-----------|-----------|--------------------------------------|--------------|--------------|-----------------------------------|
| Key Metrics                     | 2020      | 2021      | Percent Change<br>from Previous Year | Thru 10-2020 | Thru 10-2021 | Percent Change from Previous Year |
| New Listings                    | 10        | 13        | + 30.0%                              | 92           | 110          | + 19.6%                           |
| Sold Listings                   | 10        | 5         | - 50.0%                              | 66           | 75           | + 13.6%                           |
| Median Sales Price*             | \$518,000 | \$492,000 | - 5.0%                               | \$422,500    | \$480,000    | + 13.6%                           |
| Average Sales Price*            | \$624,390 | \$496,200 | - 20.5%                              | \$473,819    | \$505,674    | + 6.7%                            |
| Percent of List Price Received* | 98.7%     | 101.8%    | + 3.1%                               | 98.6%        | 99.3%        | + 0.7%                            |
| Days on Market Until Sale       | 97        | 19        | - 80.4%                              | 58           | 35           | - 39.7%                           |
| Inventory of Homes for Sale     | 21        | 22        | + 4.8%                               |              |              |                                   |
| Months Supply of Inventory      | 3.3       | 2.9       | - 12.1%                              |              |              |                                   |