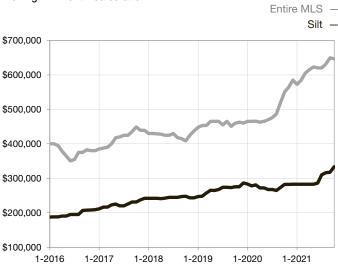

## Median Sales Price - Townhouse-Condo

Rolling 12-Month Calculation

<sup>\*</sup> Does not account for seller concessions and/or down payment assistance. | Activity for one month can sometimes look extreme due to small sample size.

| Townhouse/Condo                 | October   |      |                                   | Year to Date |              |                                      |
|---------------------------------|-----------|------|-----------------------------------|--------------|--------------|--------------------------------------|
| Key Metrics                     | 2020      | 2021 | Percent Change from Previous Year | Thru 10-2020 | Thru 10-2021 | Percent Change<br>from Previous Year |
| New Listings                    | 1         | 1    | 0.0%                              | 18           | 9            | - 50.0%                              |
| Sold Listings                   | 4         | 0    | - 100.0%                          | 18           | 8            | - 55.6%                              |
| Median Sales Price*             | \$303,250 | \$0  | - 100.0%                          | \$278,500    | \$369,500    | + 32.7%                              |
| Average Sales Price*            | \$304,100 | \$0  | - 100.0%                          | \$260,711    | \$359,250    | + 37.8%                              |
| Percent of List Price Received* | 99.8%     | 0.0% | - 100.0%                          | 99.3%        | 99.9%        | + 0.6%                               |
| Days on Market Until Sale       | 89        | 0    | - 100.0%                          | 83           | 17           | - 79.5%                              |
| Inventory of Homes for Sale     | 1         | 0    | - 100.0%                          |              |              |                                      |
| Months Supply of Inventory      | 0.3       | 0.0  | - 100.0%                          |              |              |                                      |