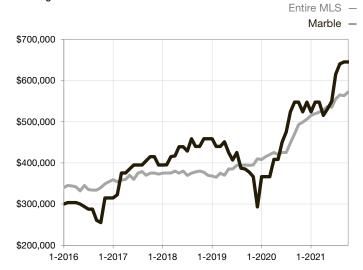

| 0.0%         | 0.0%         |                                      |  |
| Days on Market Until Sale       | 0       | 0    |                                   | 0            | 0            |                                      |  |
| Inventory of Homes for Sale     | 0       | 0    |                                   |              |              |                                      |  |
| Months Supply of Inventory      | 0.0     | 0.0  |                                   |              |              |                                      |  |

<sup>\*</sup> Does not account for seller concessions and/or down payment assistance. | Activity for one month can sometimes look extreme due to small sample size.

## Median Sales Price – Single Family

Rolling 12-Month Calculation



## Median Sales Price – Townhouse-Condo

Rolling 12-Month Calculation