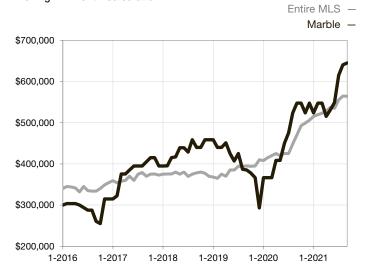

\* Does not account for seller concessions and/or down payment assistance. | Activity for one month can sometimes look extreme due to small sample size.

Median Sales Price - Single Family Rolling 12-Month Calculation