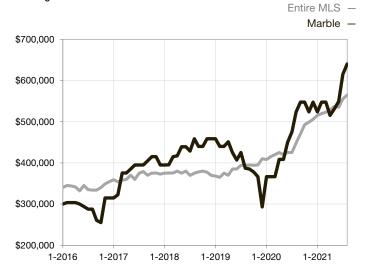

\* Does not account for seller concessions and/or down payment assistance. | Activity for one month can sometimes look extreme due to small sample size.

Median Sales Price - Single Family Rolling 12-Month Calculation