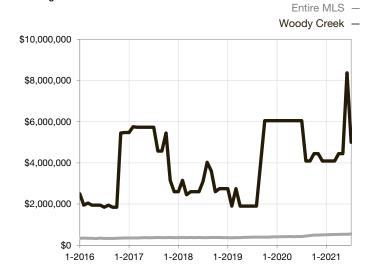

| 0.0%         | 0.0%        |                                      |  |
| Days on Market Until Sale       | 0    | 0    |                                   | 0            | 0           |                                      |  |
| Inventory of Homes for Sale     | 0    | 0    |                                   |              |             |                                      |  |
| Months Supply of Inventory      | 0.0  | 0.0  |                                   |              |             |                                      |  |

<sup>\*</sup> Does not account for seller concessions and/or down payment assistance. | Activity for one month can sometimes look extreme due to small sample size.

## Median Sales Price – Single Family

Rolling 12-Month Calculation



## **Median Sales Price - Townhouse-Condo**

Rolling 12-Month Calculation