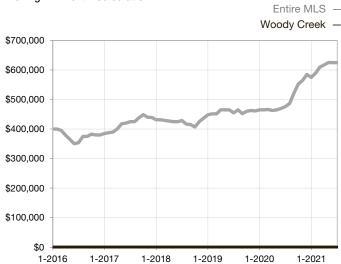

|  |
| Days on Market Until Sale       | 0    | 0    |                                   | 0            | 0           |                                      |  |
| Inventory of Homes for Sale     | 0    | 0    |                                   |              |             |                                      |  |
| Months Supply of Inventory      | 0.0  | 0.0  |                                   |              |             |                                      |  |

<sup>\*</sup> Does not account for seller concessions and/or down payment assistance. | Activity for one month can sometimes look extreme due to small sample size.

## Median Sales Price – Single Family

Rolling 12-Month Calculation



## **Median Sales Price - Townhouse-Condo**

Rolling 12-Month Calculation