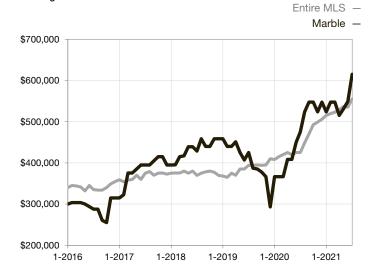

| 0.0%         | 0.0%        |                                      |  |
| Days on Market Until Sale       | 0    | 0    |                                   | 0            | 0           |                                      |  |
| Inventory of Homes for Sale     | 0    | 0    |                                   |              |             |                                      |  |
| Months Supply of Inventory      | 0.0  | 0.0  |                                   |              |             |                                      |  |

<sup>\*</sup> Does not account for seller concessions and/or down payment assistance. | Activity for one month can sometimes look extreme due to small sample size.

## **Median Sales Price - Single Family**

Rolling 12-Month Calculation



## Median Sales Price - Townhouse-Condo

Rolling 12-Month Calculation