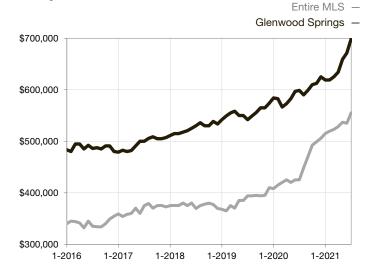

98.8%        | 100.1%      | + 1.3%                               |
| Days on Market Until Sale       | 27        | 5         | - 81.5%                           | 46           | 25          | - 45.7%                              |
| Inventory of Homes for Sale     | 17        | 11        | - 35.3%                           |              |             |                                      |
| Months Supply of Inventory      | 2.5       | 1.5       | - 40.0%                           |              |             |                                      |

<sup>\*</sup> Does not account for seller concessions and/or down payment assistance. | Activity for one month can sometimes look extreme due to small sample size.

## **Median Sales Price - Single Family**

Rolling 12-Month Calculation



## **Median Sales Price - Townhouse-Condo**

Rolling 12-Month Calculation