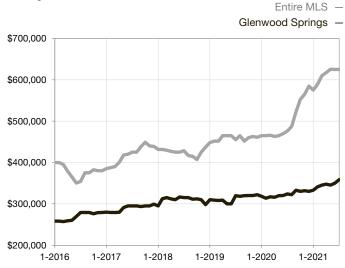

n Market Until Sale       | 27        | 5         | - 81.5%                           | 46           | 25          | - 45.7%                              |
| Inventory of Homes for Sale     | 17        | 11        | - 35.3%                           |              |             |                                      |
| Months Supply of Inventory      | 2.5       | 1.5       | - 40.0%                           |              |             |                                      |

<sup>\*</sup> Does not account for seller concessions and/or down payment assistance. | Activity for one month can sometimes look extreme due to small sample size.

## **Median Sales Price - Single Family**

Rolling 12-Month Calculation



## **Median Sales Price - Townhouse-Condo**

Rolling 12-Month Calculation