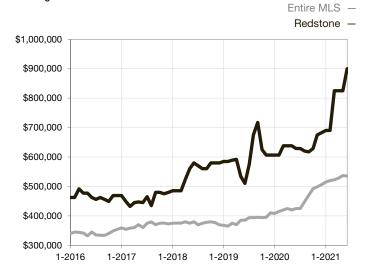

\* Does not account for seller concessions and/or down payment assistance. | Activity for one month can sometimes look extreme due to small sample size.

Median Sales Price – Single Family Rolling 12-Month Calculation