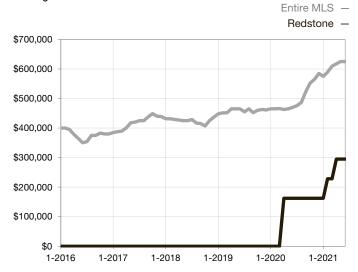

|  |
| Days on Market Until Sale       | 0    | 0    |                                      | 280          | 3           | - 98.9%                              |  |
| Inventory of Homes for Sale     | 0    | 0    |                                      |              |             |                                      |  |
| Months Supply of Inventory      | 0.0  | 0.0  |                                      |              |             |                                      |  |

\* Does not account for seller concessions and/or down payment assistance. | Activity for one month can sometimes look extreme due to small sample size.

Median Sales Price – Single Family Rolling 12-Month Calculation



## Median Sales Price – Townhouse-Condo Rolling 12-Month Calculation