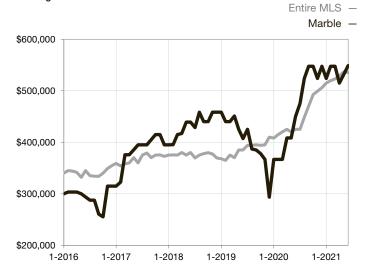

| 0.0%         | 0.0%        |                                      |  |
| Days on Market Until Sale       | 0    | 0    |                                   | 0            | 0           |                                      |  |
| Inventory of Homes for Sale     | 0    | 0    |                                   |              |             |                                      |  |
| Months Supply of Inventory      | 0.0  | 0.0  |                                   |              |             |                                      |  |

<sup>\*</sup> Does not account for seller concessions and/or down payment assistance. | Activity for one month can sometimes look extreme due to small sample size.

## Median Sales Price – Single Family

Rolling 12-Month Calculation



## Median Sales Price – Townhouse-Condo

Rolling 12-Month Calculation