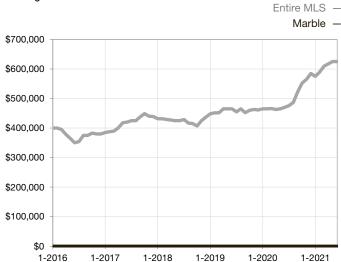

|  |
| Days on Market Until Sale       | 0    | 0    |                                   | 0            | 0           |                                      |  |
| Inventory of Homes for Sale     | 0    | 0    |                                   |              |             |                                      |  |
| Months Supply of Inventory      | 0.0  | 0.0  |                                   |              |             |                                      |  |

<sup>\*</sup> Does not account for seller concessions and/or down payment assistance. | Activity for one month can sometimes look extreme due to small sample size.

## Median Sales Price – Single Family

Rolling 12-Month Calculation



## Median Sales Price – Townhouse-Condo

Rolling 12-Month Calculation