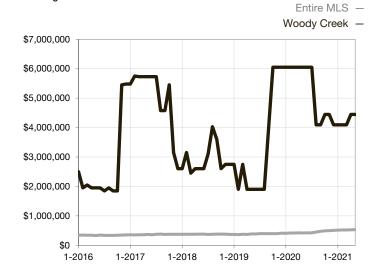

| 0.0%         | 0.0%        |                                      |  |
| Days on Market Until Sale       | 0    | 0    |                                   | 0            | 0           |                                      |  |
| Inventory of Homes for Sale     | 0    | 0    |                                   |              |             |                                      |  |
| Months Supply of Inventory      | 0.0  | 0.0  |                                   |              |             |                                      |  |

<sup>\*</sup> Does not account for seller concessions and/or down payment assistance. | Activity for one month can sometimes look extreme due to small sample size.

## Median Sales Price – Single Family

Rolling 12-Month Calculation



## Median Sales Price – Townhouse-Condo

Rolling 12-Month Calculation