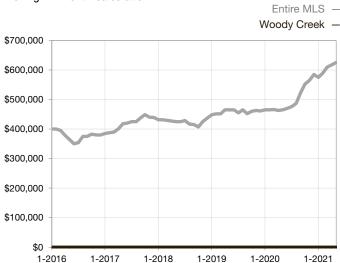

|  |
| Days on Market Until Sale       | 0    | 0    |                                   | 0            | 0           |                                      |  |
| Inventory of Homes for Sale     | 0    | 0    |                                   |              |             |                                      |  |
| Months Supply of Inventory      | 0.0  | 0.0  |                                   |              |             |                                      |  |

<sup>\*</sup> Does not account for seller concessions and/or down payment assistance. | Activity for one month can sometimes look extreme due to small sample size.

## Median Sales Price – Single Family

Rolling 12-Month Calculation



## Median Sales Price – Townhouse-Condo

Rolling 12-Month Calculation