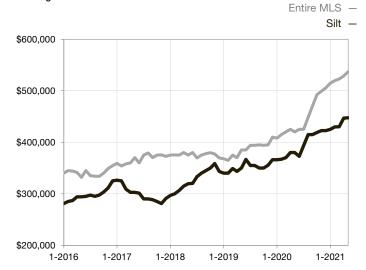

| 0.0%         | 99.9%       |                                      |  |
| Days on Market Until Sale       | 0    | 0    |                                   | 0            | 3           |                                      |  |
| Inventory of Homes for Sale     | 7    | 1    | - 85.7%                           |              |             |                                      |  |
| Months Supply of Inventory      | 4.7  | 0.3  | - 93.6%                           |              |             |                                      |  |

<sup>\*</sup> Does not account for seller concessions and/or down payment assistance. | Activity for one month can sometimes look extreme due to small sample size.

## **Median Sales Price - Single Family**

Rolling 12-Month Calculation



## Median Sales Price - Townhouse-Condo

Rolling 12-Month Calculation