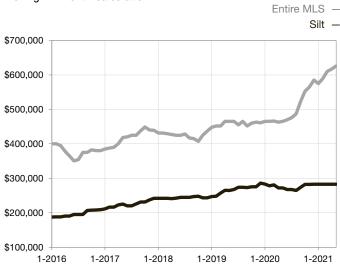

|  |
| Days on Market Until Sale       | 0    | 0    |                                   | 0            | 3           |                                      |  |
| Inventory of Homes for Sale     | 7    | 1    | - 85.7%                           |              |             |                                      |  |
| Months Supply of Inventory      | 4.7  | 0.3  | - 93.6%                           |              |             |                                      |  |

<sup>\*</sup> Does not account for seller concessions and/or down payment assistance. | Activity for one month can sometimes look extreme due to small sample size.

## **Median Sales Price - Single Family**

Rolling 12-Month Calculation



## Median Sales Price - Townhouse-Condo

Rolling 12-Month Calculation