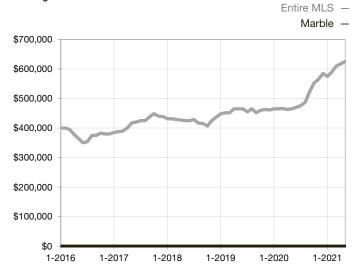

|  |
| Days on Market Until Sale       | 0    | 0    |                                      | 0            | 0           |                                      |  |
| Inventory of Homes for Sale     | 0    | 0    |                                      |              |             |                                      |  |
| Months Supply of Inventory      | 0.0  | 0.0  |                                      |              |             |                                      |  |

\* Does not account for seller concessions and/or down payment assistance. | Activity for one month can sometimes look extreme due to small sample size.

Median Sales Price - Single Family Rolling 12-Month Calculation



## Median Sales Price – Townhouse-Condo Rolling 12-Month Calculation