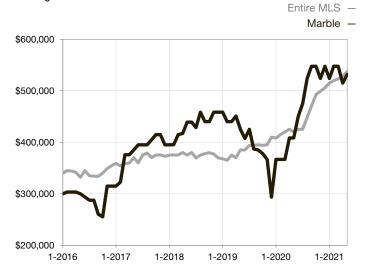

\* Does not account for seller concessions and/or down payment assistance. | Activity for one month can sometimes look extreme due to small sample size.

Median Sales Price - Single Family Rolling 12-Month Calculation