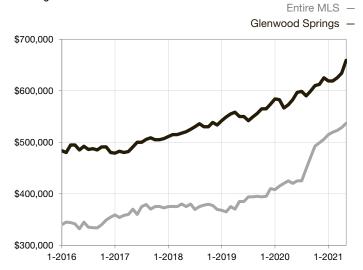

| 100.1%      | + 1.5%                               |
| Days on Market Until Sale       | 41        | 12        | - 70.7%                              | 53           | 25          | - 52.8%                              |
| Inventory of Homes for Sale     | 23        | 7         | - 69.6%                              |              |             |                                      |
| Months Supply of Inventory      | 3.1       | 1.1       | - 64.5%                              |              |             |                                      |

<sup>\*</sup> Does not account for seller concessions and/or down payment assistance. | Activity for one month can sometimes look extreme due to small sample size.

## **Median Sales Price - Single Family**

Rolling 12-Month Calculation



## **Median Sales Price - Townhouse-Condo**

Rolling 12-Month Calculation