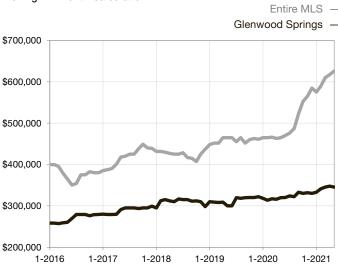

Until Sale       | 41        | 12        | - 70.7%                              | 53           | 25          | - 52.8%                              |
| Inventory of Homes for Sale     | 23        | 7         | - 69.6%                              |              |             |                                      |
| Months Supply of Inventory      | 3.1       | 1.1       | - 64.5%                              |              |             |                                      |

<sup>\*</sup> Does not account for seller concessions and/or down payment assistance. | Activity for one month can sometimes look extreme due to small sample size.

## **Median Sales Price - Single Family**

Rolling 12-Month Calculation



## **Median Sales Price - Townhouse-Condo**

Rolling 12-Month Calculation