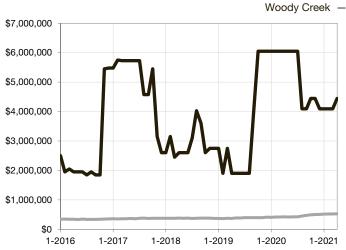

| 0.0%         | 0.0%        |                                      |  |
| Days on Market Until Sale       | 0     | 0    |                                   | 0            | 0           |                                      |  |
| Inventory of Homes for Sale     | 0     | 0    |                                   |              |             |                                      |  |
| Months Supply of Inventory      | 0.0   | 0.0  |                                   |              |             |                                      |  |

<sup>\*</sup> Does not account for seller concessions and/or down payment assistance. | Activity for one month can sometimes look extreme due to small sample size.

Entire MLS -

## Median Sales Price – Single Family

Rolling 12-Month Calculation



## **Median Sales Price – Townhouse-Condo**

Rolling 12-Month Calculation