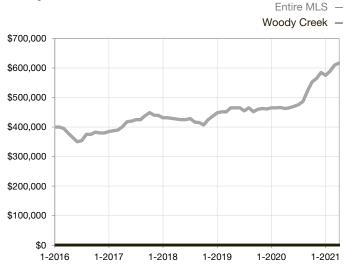

| Days on Market Until Sale       | 0     | 0    |                                   | 0            | 0           |                                      |  |
| Inventory of Homes for Sale     | 0     | 0    |                                   |              |             |                                      |  |
| Months Supply of Inventory      | 0.0   | 0.0  |                                   |              |             |                                      |  |

<sup>\*</sup> Does not account for seller concessions and/or down payment assistance. | Activity for one month can sometimes look extreme due to small sample size.

Entire MLS -

## Median Sales Price – Single Family

Rolling 12-Month Calculation



## **Median Sales Price – Townhouse-Condo**

Rolling 12-Month Calculation