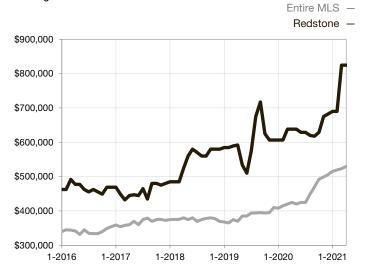

| 87.8%        | 101.8%      | + 15.9%                              |  |
| Days on Market Until Sale       | 280       | 0    | - 100.0%                          | 280          | 3           | - 98.9%                              |  |
| Inventory of Homes for Sale     | 0         | 0    |                                   |              |             |                                      |  |
| Months Supply of Inventory      | 0.0       | 0.0  |                                   |              |             |                                      |  |

<sup>\*</sup> Does not account for seller concessions and/or down payment assistance. | Activity for one month can sometimes look extreme due to small sample size.

## **Median Sales Price - Single Family**

Rolling 12-Month Calculation



## **Median Sales Price - Townhouse-Condo**

Rolling 12-Month Calculation