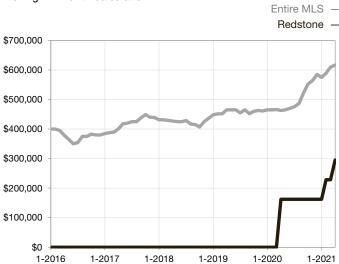

Days on Market Until Sale       | 280       | 0    | - 100.0%                          | 280          | 3           | - 98.9%                              |  |
| Inventory of Homes for Sale     | 0         | 0    |                                   |              |             |                                      |  |
| Months Supply of Inventory      | 0.0       | 0.0  |                                   |              |             |                                      |  |

<sup>\*</sup> Does not account for seller concessions and/or down payment assistance. | Activity for one month can sometimes look extreme due to small sample size.

## **Median Sales Price - Single Family**

Rolling 12-Month Calculation



## **Median Sales Price - Townhouse-Condo**

Rolling 12-Month Calculation