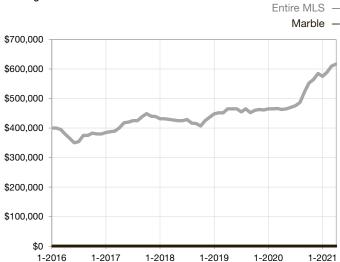

|  |
| Days on Market Until Sale       | 0     | 0    |                                   | 0            | 0           |                                      |  |
| Inventory of Homes for Sale     | 0     | 0    |                                   |              |             |                                      |  |
| Months Supply of Inventory      | 0.0   | 0.0  |                                   |              |             |                                      |  |

<sup>\*</sup> Does not account for seller concessions and/or down payment assistance. | Activity for one month can sometimes look extreme due to small sample size.

## **Median Sales Price - Single Family**

Rolling 12-Month Calculation



## Median Sales Price - Townhouse-Condo

Rolling 12-Month Calculation