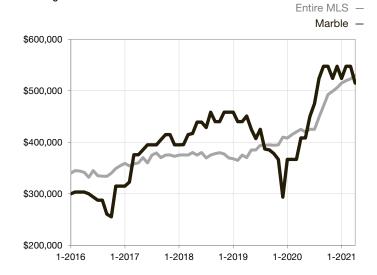

| 0.0%         | 0.0%        |                                      |  |
| Days on Market Until Sale       | 0     | 0    |                                   | 0            | 0           |                                      |  |
| Inventory of Homes for Sale     | 0     | 0    |                                   |              |             |                                      |  |
| Months Supply of Inventory      | 0.0   | 0.0  |                                   |              |             |                                      |  |

<sup>\*</sup> Does not account for seller concessions and/or down payment assistance. | Activity for one month can sometimes look extreme due to small sample size.

## **Median Sales Price - Single Family**

Rolling 12-Month Calculation



## Median Sales Price - Townhouse-Condo

Rolling 12-Month Calculation