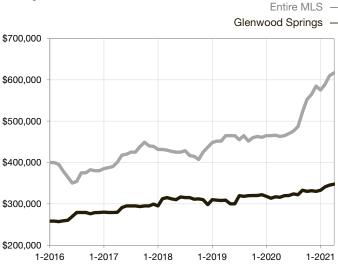

Until Sale       | 21        | 73        | + 247.6%                             | 54           | 32          | - 40.7%                              |
| Inventory of Homes for Sale     | 16        | 14        | - 12.5%                              |              |             |                                      |
| Months Supply of Inventory      | 2.0       | 2.3       | + 15.0%                              |              |             |                                      |

<sup>\*</sup> Does not account for seller concessions and/or down payment assistance. | Activity for one month can sometimes look extreme due to small sample size.

## **Median Sales Price - Single Family**

Rolling 12-Month Calculation



## **Median Sales Price - Townhouse-Condo**

Rolling 12-Month Calculation