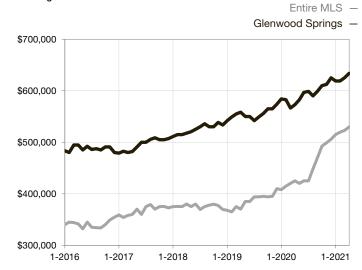

| 99.9%       | + 1.3%                               |
| Days on Market Until Sale       | 21        | 73        | + 247.6%                             | 54           | 32          | - 40.7%                              |
| Inventory of Homes for Sale     | 16        | 14        | - 12.5%                              |              |             |                                      |
| Months Supply of Inventory      | 2.0       | 2.3       | + 15.0%                              |              |             |                                      |

<sup>\*</sup> Does not account for seller concessions and/or down payment assistance. | Activity for one month can sometimes look extreme due to small sample size.

## **Median Sales Price - Single Family**

Rolling 12-Month Calculation



## **Median Sales Price - Townhouse-Condo**

Rolling 12-Month Calculation