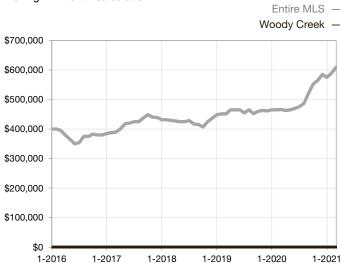

|  |
| Days on Market Until Sale       | 0     | 0    |                                   | 0            | 0           |                                      |  |
| Inventory of Homes for Sale     | 0     | 0    |                                   |              |             |                                      |  |
| Months Supply of Inventory      | 0.0   | 0.0  |                                   |              |             |                                      |  |

<sup>\*</sup> Does not account for seller concessions and/or down payment assistance. | Activity for one month can sometimes look extreme due to small sample size.

## Median Sales Price – Single Family

Rolling 12-Month Calculation



## Median Sales Price – Townhouse-Condo

Rolling 12-Month Calculation