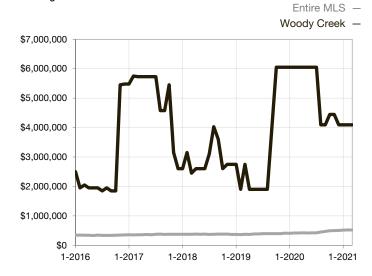

| 0.0%         | 0.0%        |                                      |  |
| Days on Market Until Sale       | 0     | 0    |                                   | 0            | 0           |                                      |  |
| Inventory of Homes for Sale     | 0     | 0    |                                   |              |             |                                      |  |
| Months Supply of Inventory      | 0.0   | 0.0  |                                   |              |             |                                      |  |

<sup>\*</sup> Does not account for seller concessions and/or down payment assistance. | Activity for one month can sometimes look extreme due to small sample size.

## Median Sales Price – Single Family

Rolling 12-Month Calculation



## Median Sales Price – Townhouse-Condo

Rolling 12-Month Calculation