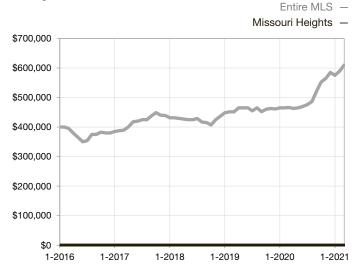

|  |
| Days on Market Until Sale       | 0     | 0    |                                      | 0            | 0           |                                      |  |
| Inventory of Homes for Sale     | 0     | 0    |                                      |              |             |                                      |  |
| Months Supply of Inventory      | 0.0   | 0.0  |                                      |              |             |                                      |  |

\* Does not account for seller concessions and/or down payment assistance. | Activity for one month can sometimes look extreme due to small sample size.

Median Sales Price – Single Family Rolling 12-Month Calculation



## Median Sales Price – Townhouse-Condo Rolling 12-Month Calculation