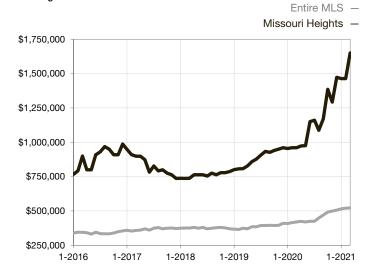

\* Does not account for seller concessions and/or down payment assistance. | Activity for one month can sometimes look extreme due to small sample size.

Median Sales Price – Single Family Rolling 12-Month Calculation