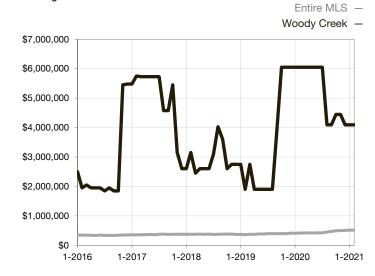

| 0.0%         | 0.0%        |                                   |  |
| Days on Market Until Sale       | 0        | 0    |                                   | 0            | 0           |                                   |  |
| Inventory of Homes for Sale     | 0        | 0    |                                   |              |             |                                   |  |
| Months Supply of Inventory      | 0.0      | 0.0  |                                   |              |             |                                   |  |

<sup>\*</sup> Does not account for seller concessions and/or down payment assistance. | Activity for one month can sometimes look extreme due to small sample size.

## Median Sales Price – Single Family

Rolling 12-Month Calculation



## **Median Sales Price – Townhouse-Condo**

Rolling 12-Month Calculation