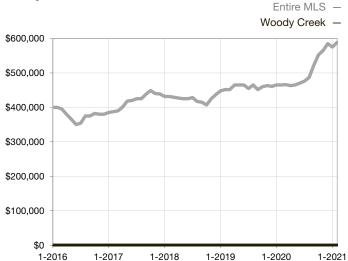

|  |
| Days on Market Until Sale       | 0        | 0    |                                   | 0            | 0           |                                   |  |
| Inventory of Homes for Sale     | 0        | 0    |                                   |              |             |                                   |  |
| Months Supply of Inventory      | 0.0      | 0.0  |                                   |              |             |                                   |  |

<sup>\*</sup> Does not account for seller concessions and/or down payment assistance. | Activity for one month can sometimes look extreme due to small sample size.

## Median Sales Price – Single Family

Rolling 12-Month Calculation



## **Median Sales Price – Townhouse-Condo**

Rolling 12-Month Calculation