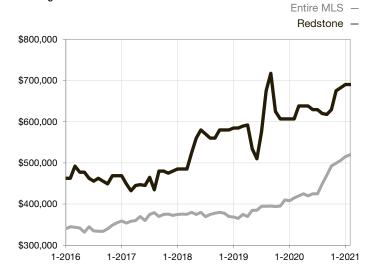

| 101.8%      |                                      |  |
| Days on Market Until Sale       | 0        | 3         |                                   | 0            | 3           |                                      |  |
| Inventory of Homes for Sale     | 1        | 0         | - 100.0%                          |              |             |                                      |  |
| Months Supply of Inventory      | 0.0      | 0.0       |                                   |              |             |                                      |  |

<sup>\*</sup> Does not account for seller concessions and/or down payment assistance. | Activity for one month can sometimes look extreme due to small sample size.

## **Median Sales Price - Single Family**

Rolling 12-Month Calculation



## Median Sales Price - Townhouse-Condo

Rolling 12-Month Calculation