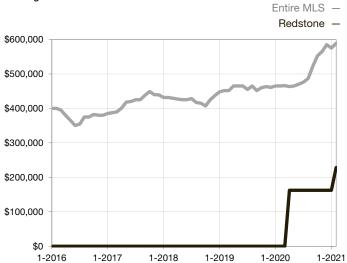

Market Until Sale       | 0        | 3         |                                   | 0            | 3           |                                      |  |
| Inventory of Homes for Sale     | 1        | 0         | - 100.0%                          |              |             |                                      |  |
| Months Supply of Inventory      | 0.0      | 0.0       |                                   |              |             |                                      |  |

<sup>\*</sup> Does not account for seller concessions and/or down payment assistance. | Activity for one month can sometimes look extreme due to small sample size.

## **Median Sales Price - Single Family**

Rolling 12-Month Calculation



## Median Sales Price - Townhouse-Condo

Rolling 12-Month Calculation