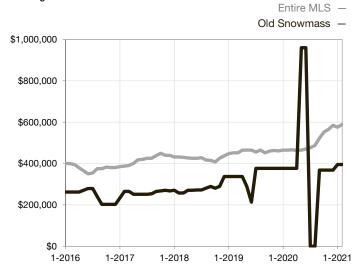

|  |
| Days on Market Until Sale       | 0        | 0    |                                      | 0            | 190         |                                      |  |
| Inventory of Homes for Sale     | 0        | 0    |                                      |              |             |                                      |  |
| Months Supply of Inventory      | 0.0      | 0.0  |                                      |              |             |                                      |  |

\* Does not account for seller concessions and/or down payment assistance. | Activity for one month can sometimes look extreme due to small sample size.

## Median Sales Price - Single Family Rolling 12-Month Calculation



## Median Sales Price – Townhouse-Condo Rolling 12-Month Calculation