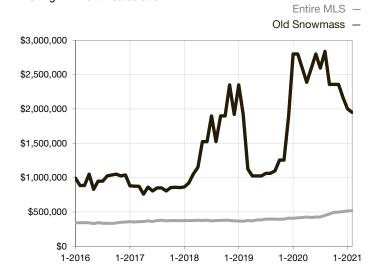

| 0.0%         | 97.6%       |                                      |  |
| Days on Market Until Sale       | 0        | 0    |                                      | 0            | 190         |                                      |  |
| Inventory of Homes for Sale     | 0        | 0    |                                      |              |             |                                      |  |
| Months Supply of Inventory      | 0.0      | 0.0  |                                      |              |             |                                      |  |

\* Does not account for seller concessions and/or down payment assistance. | Activity for one month can sometimes look extreme due to small sample size.

## Median Sales Price - Single Family Rolling 12-Month Calculation



## Median Sales Price – Townhouse-Condo Rolling 12-Month Calculation