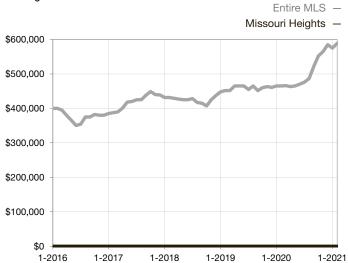

|  |
| Days on Market Until Sale       | 0        | 0    |                                   | 0            | 0           |                                   |  |
| Inventory of Homes for Sale     | 0        | 0    |                                   |              |             |                                   |  |
| Months Supply of Inventory      | 0.0      | 0.0  |                                   |              |             |                                   |  |

<sup>\*</sup> Does not account for seller concessions and/or down payment assistance. | Activity for one month can sometimes look extreme due to small sample size.

## **Median Sales Price - Single Family**

Rolling 12-Month Calculation



## Median Sales Price - Townhouse-Condo

Rolling 12-Month Calculation