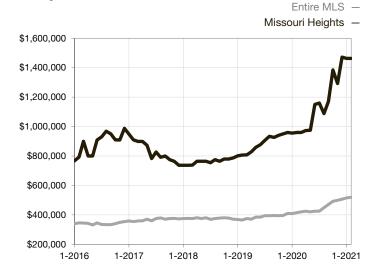

| 0.0%         | 0.0%        |                                   |  |
| Days on Market Until Sale       | 0        | 0    |                                   | 0            | 0           |                                   |  |
| Inventory of Homes for Sale     | 0        | 0    |                                   |              |             |                                   |  |
| Months Supply of Inventory      | 0.0      | 0.0  |                                   |              |             |                                   |  |

<sup>\*</sup> Does not account for seller concessions and/or down payment assistance. | Activity for one month can sometimes look extreme due to small sample size.

## **Median Sales Price - Single Family**

Rolling 12-Month Calculation



## Median Sales Price - Townhouse-Condo

Rolling 12-Month Calculation