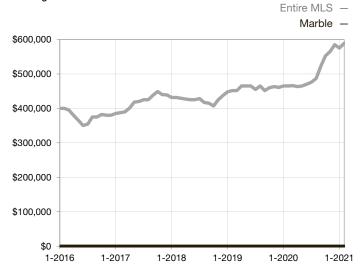

|  |
| Days on Market Until Sale       | 0        | 0    |                                      | 0            | 0           |                                      |  |
| Inventory of Homes for Sale     | 0        | 0    |                                      |              |             |                                      |  |
| Months Supply of Inventory      | 0.0      | 0.0  |                                      |              |             |                                      |  |

\* Does not account for seller concessions and/or down payment assistance. | Activity for one month can sometimes look extreme due to small sample size.

Median Sales Price - Single Family Rolling 12-Month Calculation



## Median Sales Price – Townhouse-Condo Rolling 12-Month Calculation