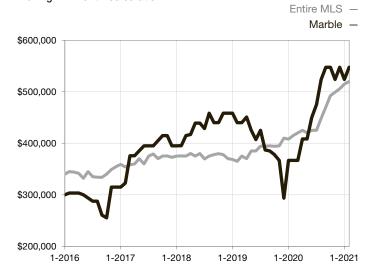

\* Does not account for seller concessions and/or down payment assistance. | Activity for one month can sometimes look extreme due to small sample size.

Median Sales Price - Single Family Rolling 12-Month Calculation