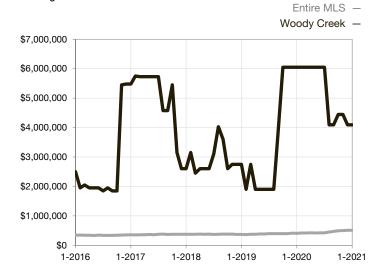

| 0.0%         | 0.0%        |                                   |  |
| Days on Market Until Sale       | 0       | 0    |                                   | 0            | 0           |                                   |  |
| Inventory of Homes for Sale     | 0       | 0    |                                   |              |             |                                   |  |
| Months Supply of Inventory      | 0.0     | 0.0  |                                   |              |             |                                   |  |

<sup>\*</sup> Does not account for seller concessions and/or down payment assistance. | Activity for one month can sometimes look extreme due to small sample size.

## Median Sales Price – Single Family

Rolling 12-Month Calculation



## **Median Sales Price – Townhouse-Condo**

Rolling 12-Month Calculation