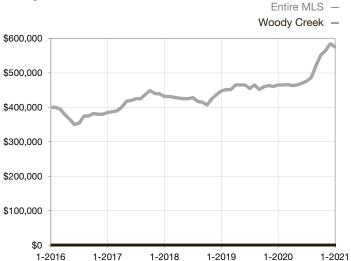

|  |
| Days on Market Until Sale       | 0       | 0    |                                   | 0            | 0           |                                   |  |
| Inventory of Homes for Sale     | 0       | 0    |                                   |              |             |                                   |  |
| Months Supply of Inventory      | 0.0     | 0.0  |                                   |              |             |                                   |  |

<sup>\*</sup> Does not account for seller concessions and/or down payment assistance. | Activity for one month can sometimes look extreme due to small sample size.

## Median Sales Price – Single Family

Rolling 12-Month Calculation



## **Median Sales Price – Townhouse-Condo**

Rolling 12-Month Calculation