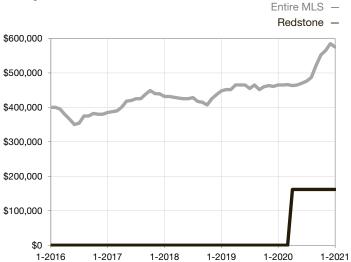

|
| Days on Market Until Sale       | 0       | 0    |                                   | 0            | 0           |                                      |  |
| Inventory of Homes for Sale     | 1       | 0    | - 100.0%                          |              |             |                                      |  |
| Months Supply of Inventory      | 0.0     | 0.0  |                                   |              |             |                                      |  |

<sup>\*</sup> Does not account for seller concessions and/or down payment assistance. | Activity for one month can sometimes look extreme due to small sample size.

## **Median Sales Price - Single Family**

Rolling 12-Month Calculation



## **Median Sales Price - Townhouse-Condo**

Rolling 12-Month Calculation