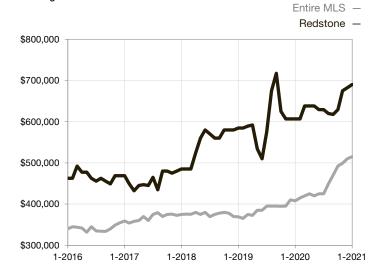

| 0.0%         | 0.0%        |                                      |  |
| Days on Market Until Sale       | 0       | 0    |                                   | 0            | 0           |                                      |  |
| Inventory of Homes for Sale     | 1       | 0    | - 100.0%                          |              |             |                                      |  |
| Months Supply of Inventory      | 0.0     | 0.0  |                                   |              |             |                                      |  |

<sup>\*</sup> Does not account for seller concessions and/or down payment assistance. | Activity for one month can sometimes look extreme due to small sample size.

## **Median Sales Price - Single Family**

Rolling 12-Month Calculation



## **Median Sales Price - Townhouse-Condo**

Rolling 12-Month Calculation