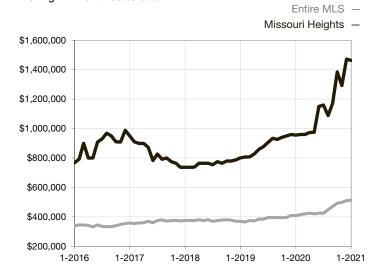

| 0.0%         | 0.0%        |                                      |  |
| Days on Market Until Sale       | 0       | 0    |                                   | 0            | 0           |                                      |  |
| Inventory of Homes for Sale     | 0       | 0    |                                   |              |             |                                      |  |
| Months Supply of Inventory      | 0.0     | 0.0  |                                   |              |             |                                      |  |

<sup>\*</sup> Does not account for seller concessions and/or down payment assistance. | Activity for one month can sometimes look extreme due to small sample size.

## **Median Sales Price - Single Family**

Rolling 12-Month Calculation



## Median Sales Price - Townhouse-Condo

Rolling 12-Month Calculation