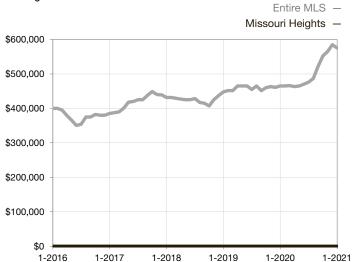

|  |
| Days on Market Until Sale       | 0       | 0    |                                   | 0            | 0           |                                      |  |
| Inventory of Homes for Sale     | 0       | 0    |                                   |              |             |                                      |  |
| Months Supply of Inventory      | 0.0     | 0.0  |                                   |              |             |                                      |  |

<sup>\*</sup> Does not account for seller concessions and/or down payment assistance. | Activity for one month can sometimes look extreme due to small sample size.

## **Median Sales Price - Single Family**

Rolling 12-Month Calculation



## Median Sales Price - Townhouse-Condo

Rolling 12-Month Calculation