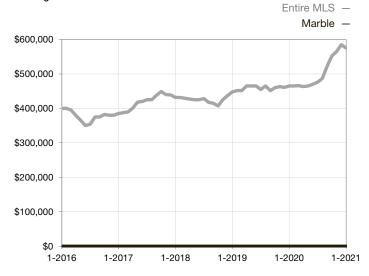

\* Does not account for seller concessions and/or down payment assistance. | Activity for one month can sometimes look extreme due to small sample size.

Rolling 12-Month Calculation Entire MLS -Marble -\$600,000 \$500,000 \$400,000 \$300,000 \$200,000 1-2016 1-2017 1-2018 1-2019 1-2020 1-2021

Median Sales Price - Single Family