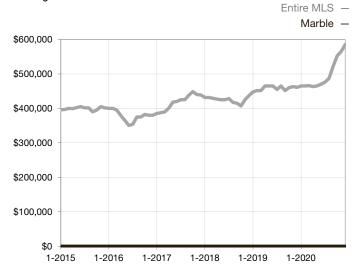

|  |
| Days on Market Until Sale       | 0        | 0    |                                      | 0            | 0            |                                      |  |
| Inventory of Homes for Sale     | 0        | 0    |                                      |              |              |                                      |  |
| Months Supply of Inventory      | 0.0      | 0.0  |                                      |              |              |                                      |  |

\* Does not account for seller concessions and/or down payment assistance. | Activity for one month can sometimes look extreme due to small sample size.

Median Sales Price – Single Family Rolling 12-Month Calculation



## Median Sales Price – Townhouse-Condo Rolling 12-Month Calculation