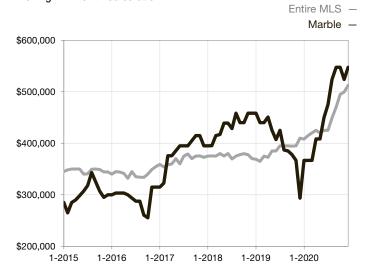

\* Does not account for seller concessions and/or down payment assistance. | Activity for one month can sometimes look extreme due to small sample size.

Median Sales Price – Single Family Rolling 12-Month Calculation