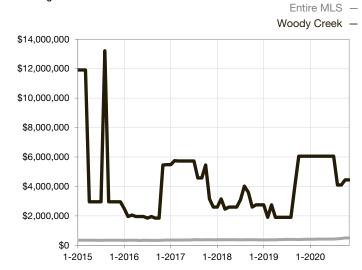

| 0.0%         | 0.0%         |                                      |  |
| Days on Market Until Sale       | 0        | 0    |                                   | 0            | 0            |                                      |  |
| Inventory of Homes for Sale     | 0        | 0    |                                   |              |              |                                      |  |
| Months Supply of Inventory      | 0.0      | 0.0  |                                   |              |              |                                      |  |

<sup>\*</sup> Does not account for seller concessions and/or down payment assistance. | Activity for one month can sometimes look extreme due to small sample size.

## Median Sales Price – Single Family

Rolling 12-Month Calculation



## **Median Sales Price - Townhouse-Condo**

Rolling 12-Month Calculation