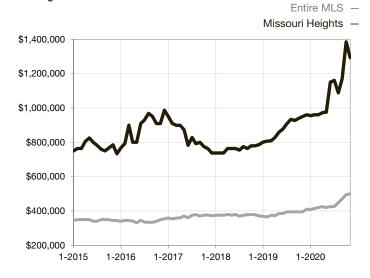

## Median Sales Price – Single Family

Rolling 12-Month Calculation

## **Missouri Heights**

| Single Family                   | November    |             |                                   | Year to Date |              |                                   |
|---------------------------------|-------------|-------------|-----------------------------------|--------------|--------------|-----------------------------------|
| Key Metrics                     | 2019        | 2020        | Percent Change from Previous Year | Thru 11-2019 | Thru 11-2020 | Percent Change from Previous Year |
| New Listings                    | 0           | 2           |                                   | 58           | 44           | - 24.1%                           |
| Sold Listings                   | 6           | 3           | - 50.0%                           | 40           | 39           | - 2.5%                            |
| Median Sales Price*             | \$1,285,000 | \$1,093,500 | - 14.9%                           | \$955,000    | \$1,385,000  | + 45.0%                           |
| Average Sales Price*            | \$1,748,333 | \$1,627,500 | - 6.9%                            | \$1,158,978  | \$1,728,336  | + 49.1%                           |
| Percent of List Price Received* | 93.2%       | 96.8%       | + 3.9%                            | 94.2%        | 94.8%        | + 0.6%                            |
| Days on Market Until Sale       | 232         | 99          | - 57.3%                           | 166          | 190          | + 14.5%                           |
| Inventory of Homes for Sale     | 31          | 15          | - 51.6%                           |              |              |                                   |
| Months Supply of Inventory      | 9.1         | 3.8         | - 58.2%                           |              |              |                                   |