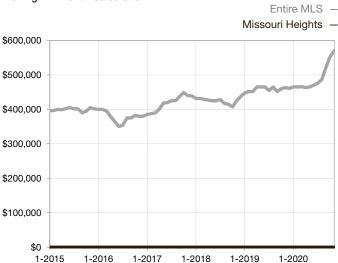

## Median Sales Price – Townhouse-Condo

Rolling 12-Month Calculation

<sup>\*</sup> Does not account for seller concessions and/or down payment assistance. | Activity for one month can sometimes look extreme due to small sample size.

| Townhouse/Condo                 | November |      |                                   | Year to Date |              |                                      |  |
|---------------------------------|----------|------|-----------------------------------|--------------|--------------|--------------------------------------|--|
| Key Metrics                     | 2019     | 2020 | Percent Change from Previous Year | Thru 11-2019 | Thru 11-2020 | Percent Change<br>from Previous Year |  |
| New Listings                    | 0        | 0    |                                   | 0            | 0            |                                      |  |
| Sold Listings                   | 0        | 0    |                                   | 0            | 0            |                                      |  |
| Median Sales Price*             | \$0      | \$0  |                                   | \$0          | \$0          |                                      |  |
| Average Sales Price*            | \$0      | \$0  |                                   | \$0          | \$0          |                                      |  |
| Percent of List Price Received* | 0.0%     | 0.0% |                                   | 0.0%         | 0.0%         |                                      |  |
| Days on Market Until Sale       | 0        | 0    |                                   | 0            | 0            |                                      |  |
| Inventory of Homes for Sale     | 0        | 0    |                                   |              |              |                                      |  |
| Months Supply of Inventory      | 0.0      | 0.0  |                                   |              |              |                                      |  |