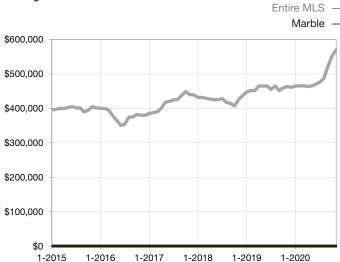

|  |
| Days on Market Until Sale       | 0        | 0    |                                      | 0            | 0            |                                   |  |
| Inventory of Homes for Sale     | 0        | 0    |                                      |              |              |                                   |  |
| Months Supply of Inventory      | 0.0      | 0.0  |                                      |              |              |                                   |  |

<sup>\*</sup> Does not account for seller concessions and/or down payment assistance. | Activity for one month can sometimes look extreme due to small sample size.

## Median Sales Price – Single Family

Rolling 12-Month Calculation



## Median Sales Price – Townhouse-Condo

Rolling 12-Month Calculation