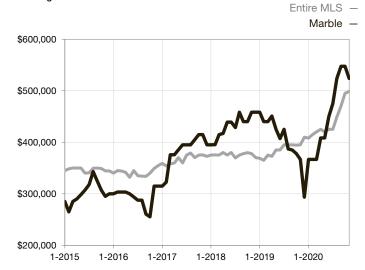

| 0.0%         | 0.0%         |                                   |  |
| Days on Market Until Sale       | 0        | 0    |                                      | 0            | 0            |                                   |  |
| Inventory of Homes for Sale     | 0        | 0    |                                      |              |              |                                   |  |
| Months Supply of Inventory      | 0.0      | 0.0  |                                      |              |              |                                   |  |

<sup>\*</sup> Does not account for seller concessions and/or down payment assistance. | Activity for one month can sometimes look extreme due to small sample size.

## Median Sales Price – Single Family

Rolling 12-Month Calculation



## Median Sales Price – Townhouse-Condo

Rolling 12-Month Calculation