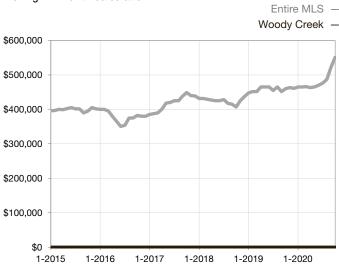

|  |
| Days on Market Until Sale       | 0       | 0    |                                   | 0            | 0            |                                   |  |
| Inventory of Homes for Sale     | 0       | 0    |                                   |              |              |                                   |  |
| Months Supply of Inventory      | 0.0     | 0.0  |                                   |              |              |                                   |  |

<sup>\*</sup> Does not account for seller concessions and/or down payment assistance. | Activity for one month can sometimes look extreme due to small sample size.

## Median Sales Price – Single Family

Rolling 12-Month Calculation



## Median Sales Price – Townhouse-Condo

Rolling 12-Month Calculation