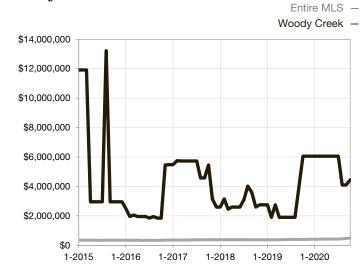

| 0.0%         | 0.0%         |                                   |  |
| Days on Market Until Sale       | 0       | 0    |                                   | 0            | 0            |                                   |  |
| Inventory of Homes for Sale     | 0       | 0    |                                   |              |              |                                   |  |
| Months Supply of Inventory      | 0.0     | 0.0  |                                   |              |              |                                   |  |

<sup>\*</sup> Does not account for seller concessions and/or down payment assistance. | Activity for one month can sometimes look extreme due to small sample size.

## Median Sales Price – Single Family

Rolling 12-Month Calculation



## Median Sales Price – Townhouse-Condo

Rolling 12-Month Calculation