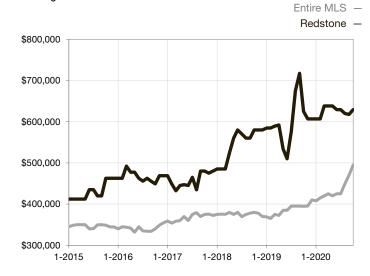

| 0.0%         | 87.8%        |                                   |  |
| Days on Market Until Sale       | 0       | 0    |                                   | 0            | 280          |                                   |  |
| Inventory of Homes for Sale     | 1       | 0    | - 100.0%                          |              |              |                                   |  |
| Months Supply of Inventory      | 0.0     | 0.0  |                                   |              |              |                                   |  |

<sup>\*</sup> Does not account for seller concessions and/or down payment assistance. | Activity for one month can sometimes look extreme due to small sample size.

## Median Sales Price – Single Family

Rolling 12-Month Calculation



## Median Sales Price – Townhouse-Condo

Rolling 12-Month Calculation