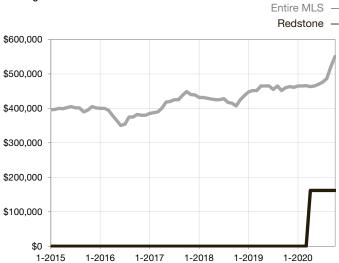

|  |
| Days on Market Until Sale       | 0       | 0    |                                   | 0            | 280          |                                   |  |
| Inventory of Homes for Sale     | 1       | 0    | - 100.0%                          |              |              |                                   |  |
| Months Supply of Inventory      | 0.0     | 0.0  |                                   |              |              |                                   |  |

<sup>\*</sup> Does not account for seller concessions and/or down payment assistance. | Activity for one month can sometimes look extreme due to small sample size.

## Median Sales Price – Single Family

Rolling 12-Month Calculation



## Median Sales Price – Townhouse-Condo

Rolling 12-Month Calculation