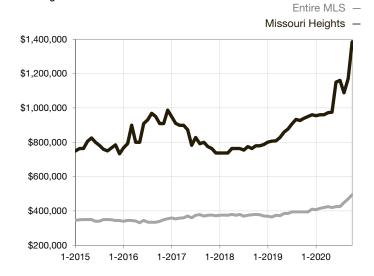

## Median Sales Price – Single Family

Rolling 12-Month Calculation

## **Missouri Heights**

| Single Family                   | October     |             |                                   | Year to Date |              |                                      |
|---------------------------------|-------------|-------------|-----------------------------------|--------------|--------------|--------------------------------------|
| Key Metrics                     | 2019        | 2020        | Percent Change from Previous Year | Thru 10-2019 | Thru 10-2020 | Percent Change<br>from Previous Year |
| New Listings                    | 2           | 5           | + 150.0%                          | 58           | 42           | - 27.6%                              |
| Sold Listings                   | 8           | 10          | + 25.0%                           | 34           | 36           | + 5.9%                               |
| Median Sales Price*             | \$1,195,000 | \$1,817,500 | + 52.1%                           | \$950,000    | \$1,390,000  | + 46.3%                              |
| Average Sales Price*            | \$1,098,906 | \$2,152,486 | + 95.9%                           | \$1,054,974  | \$1,736,739  | + 64.6%                              |
| Percent of List Price Received* | 94.5%       | 95.3%       | + 0.8%                            | 94.4%        | 94.7%        | + 0.3%                               |
| Days on Market Until Sale       | 152         | 167         | + 9.9%                            | 154          | 197          | + 27.9%                              |
| Inventory of Homes for Sale     | 36          | 17          | - 52.8%                           |              |              |                                      |
| Months Supply of Inventory      | 11.7        | 4.0         | - 65.8%                           |              |              |                                      |