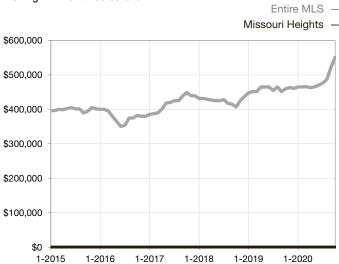

|  |
| Days on Market Until Sale       | 0       | 0    |                                   | 0            | 0            |                                   |  |
| Inventory of Homes for Sale     | 0       | 0    |                                   |              |              |                                   |  |
| Months Supply of Inventory      | 0.0     | 0.0  |                                   |              |              |                                   |  |

<sup>\*</sup> Does not account for seller concessions and/or down payment assistance. | Activity for one month can sometimes look extreme due to small sample size.

## Median Sales Price – Single Family

Rolling 12-Month Calculation



## Median Sales Price – Townhouse-Condo

Rolling 12-Month Calculation