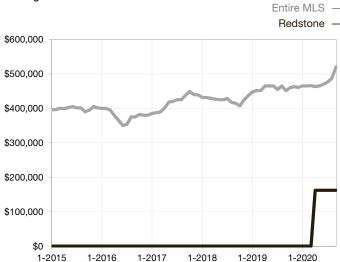

|
| Days on Market Until Sale       | 0         | 0    |                                   | 0            | 280         |                                      |
| Inventory of Homes for Sale     | 1         | 0    | - 100.0%                          |              |             |                                      |
| Months Supply of Inventory      | 0.0       | 0.0  |                                   |              |             |                                      |

<sup>\*</sup> Does not account for seller concessions and/or down payment assistance. | Activity for one month can sometimes look extreme due to small sample size.

## **Median Sales Price - Single Family**

Rolling 12-Month Calculation



## Median Sales Price - Townhouse-Condo

Rolling 12-Month Calculation