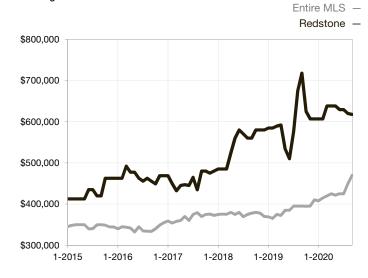

| 0.0%         | 87.8%       |                                      |
| Days on Market Until Sale       | 0         | 0    |                                   | 0            | 280         |                                      |
| Inventory of Homes for Sale     | 1         | 0    | - 100.0%                          |              |             |                                      |
| Months Supply of Inventory      | 0.0       | 0.0  |                                   |              |             |                                      |

<sup>\*</sup> Does not account for seller concessions and/or down payment assistance. | Activity for one month can sometimes look extreme due to small sample size.

## **Median Sales Price - Single Family**

Rolling 12-Month Calculation



## Median Sales Price - Townhouse-Condo

Rolling 12-Month Calculation