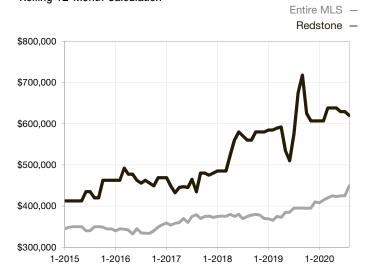

\* Does not account for seller concessions and/or down payment assistance. | Activity for one month can sometimes look extreme due to small sample size.

Median Sales Price - Single Family Rolling 12-Month Calculation