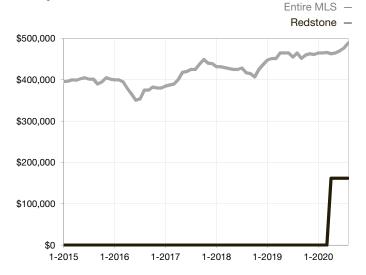

|  |
| Days on Market Until Sale       | 0      | 0    |                                      | 0            | 280         |                                      |  |
| Inventory of Homes for Sale     | 1      | 0    | - 100.0%                             |              |             |                                      |  |
| Months Supply of Inventory      | 0.0    | 0.0  |                                      |              |             |                                      |  |

\* Does not account for seller concessions and/or down payment assistance. | Activity for one month can sometimes look extreme due to small sample size.

Median Sales Price - Single Family Rolling 12-Month Calculation



## Median Sales Price – Townhouse-Condo Rolling 12-Month Calculation