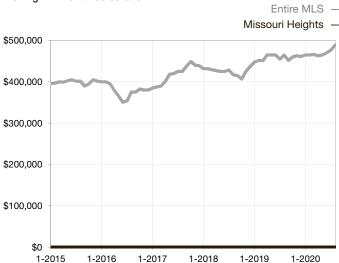

## Median Sales Price - Townhouse-Condo

Rolling 12-Month Calculation

<sup>\*</sup> Does not account for seller concessions and/or down payment assistance. | Activity for one month can sometimes look extreme due to small sample size.

| Townhouse/Condo                 | August |      |                                   | Year to Date |             |                                      |  |
|---------------------------------|--------|------|-----------------------------------|--------------|-------------|--------------------------------------|--|
| Key Metrics                     | 2019   | 2020 | Percent Change from Previous Year | Thru 08-2019 | Thru 8-2020 | Percent Change<br>from Previous Year |  |
| New Listings                    | 0      | 0    |                                   | 0            | 0           |                                      |  |
| Sold Listings                   | 0      | 0    |                                   | 0            | 0           |                                      |  |
| Median Sales Price*             | \$0    | \$0  |                                   | \$0          | \$0         |                                      |  |
| Average Sales Price*            | \$0    | \$0  |                                   | \$0          | \$0         |                                      |  |
| Percent of List Price Received* | 0.0%   | 0.0% |                                   | 0.0%         | 0.0%        |                                      |  |
| Days on Market Until Sale       | 0      | 0    |                                   | 0            | 0           |                                      |  |
| Inventory of Homes for Sale     | 0      | 0    |                                   |              |             |                                      |  |
| Months Supply of Inventory      | 0.0    | 0.0  |                                   |              |             |                                      |  |