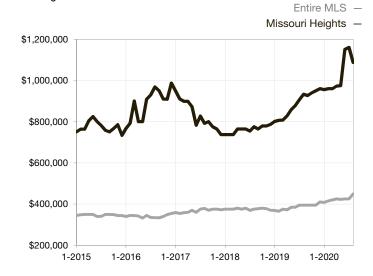

## **Median Sales Price - Single Family**

Rolling 12-Month Calculation

## **Missouri Heights**

| Single Family                   | August      |             |                                   | Year to Date |             |                                      |
|---------------------------------|-------------|-------------|-----------------------------------|--------------|-------------|--------------------------------------|
| Key Metrics                     | 2019        | 2020        | Percent Change from Previous Year | Thru 08-2019 | Thru 8-2020 | Percent Change<br>from Previous Year |
| New Listings                    | 6           | 5           | - 16.7%                           | 53           | 31          | - 41.5%                              |
| Sold Listings                   | 2           | 4           | + 100.0%                          | 25           | 22          | - 12.0%                              |
| Median Sales Price*             | \$1,175,000 | \$812,000   | - 30.9%                           | \$950,000    | \$997,500   | + 5.0%                               |
| Average Sales Price*            | \$1,175,000 | \$1,927,250 | + 64.0%                           | \$1,049,515  | \$1,436,716 | + 36.9%                              |
| Percent of List Price Received* | 92.9%       | 97.6%       | + 5.1%                            | 94.2%        | 95.2%       | + 1.1%                               |
| Days on Market Until Sale       | 125         | 235         | + 88.0%                           | 160          | 214         | + 33.8%                              |
| Inventory of Homes for Sale     | 53          | 16          | - 69.8%                           |              |             |                                      |
| Months Supply of Inventory      | 18.2        | 4.2         | - 76.9%                           |              |             |                                      |