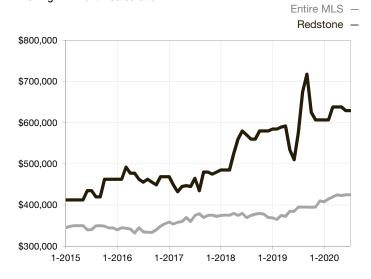

\* Does not account for seller concessions and/or down payment assistance. | Activity for one month can sometimes look extreme due to small sample size.

Median Sales Price - Single Family Rolling 12-Month Calculation