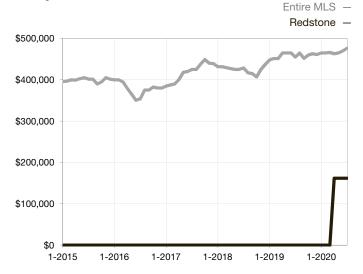

|  |
| Days on Market Until Sale       | 0    | 0    |                                      | 0            | 280         |                                      |  |
| Inventory of Homes for Sale     | 1    | 0    | - 100.0%                             |              |             |                                      |  |
| Months Supply of Inventory      | 0.0  | 0.0  |                                      |              |             |                                      |  |

\* Does not account for seller concessions and/or down payment assistance. | Activity for one month can sometimes look extreme due to small sample size.

Median Sales Price - Single Family Rolling 12-Month Calculation



## Median Sales Price – Townhouse-Condo Rolling 12-Month Calculation